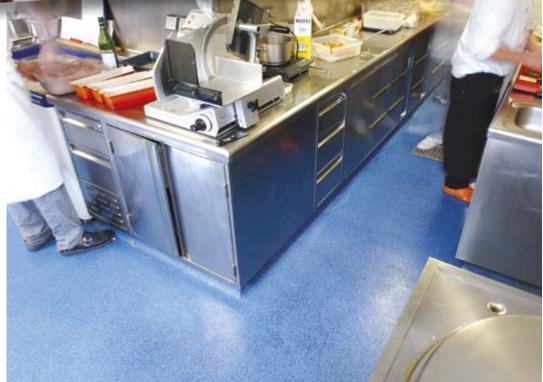

### Where everything needs run smoothly ...

Silikal offers the ideal flooring for kitchens and canteens in hotels and throughout the food industry: completed overnight, robust, attractive

The services offered by hotels, restaurants, canteens and caterers are versatile and demanding. The expectations of a reliable floor-covering are equally large. For decades, the reactive resin flooring from Silikal has been offering a welcome solution in kitchens, washrooms, hallways, coldstorage rooms, cellars and storage areas.

#### Where it fits the bill

Everywhere, it does the job wherever something might hit the floor... where the soup slops or the cases are dragged over the floor, and where quite rightly the cleaning equipment is in constant use, here the use of a Silikal-flooring has already proved itself. With high scuff resistance, various anti-skid grades, attractive colours and being easy to maintain, it allows everything to run as smooth as butter behind the scenes in the hotel and catering establishments.