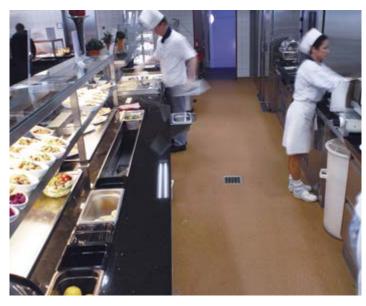

### Where everything needs run smoothly ...

Silikal offers the ideal flooring for kitchens and canteens in hotels and throughout the food industry: completed overnight, robust, attractive

The services offered by hotels, restaurants, canteens and caterers are versatile and demanding. The expectations of a reliable floor-covering are equally large. For decades, the reactive resin flooring from Silikal has been offering a welcome solution in kitchens, washrooms, hallways, coldstorage rooms, cellars and storage areas.

#### Where it fits the bill

Everywhere, it does the job wherever something might hit the floor... where the soup slops or the cases are dragged over the floor, and where quite rightly the cleaning equipment is in constant use, here the use of a Silikal-flooring has already proved itself. With high scuff resistance, various anti-skid grades, attractive colours and being easy to maintain, it allows everything to run as smooth as butter behind the scenes in the hotel and catering establishments.