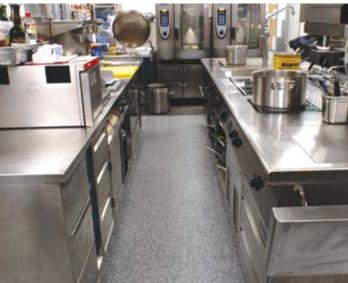

### Where everything needs run smoothly ...

Silikal offers the ideal flooring for kitchens and canteens in hotels and throughout the food industry: completed overnight, robust, attractive

The services offered by hotels, restaurants, canteens and caterers are versatile and demanding. The expectations of a reliable floor-covering are equally large. For decades, the reactive resin flooring from Silikal has been offering a welcome solution in kitchens, washrooms, hallways, coldstorage rooms, cellars and storage areas.

#### Where it fits the bill

Everywhere, it does the job wherever something might hit the floor... where the soup slops or the cases are dragged over the floor, and where quite rightly the cleaning equipment is in constant use, here the use of a Silikal-flooring has already proved itself. With high scuff resistance, various anti-skid grades, attractive colours and being easy to maintain, it allows everything to run as smooth as butter behind the scenes in the hotel and catering establishments.