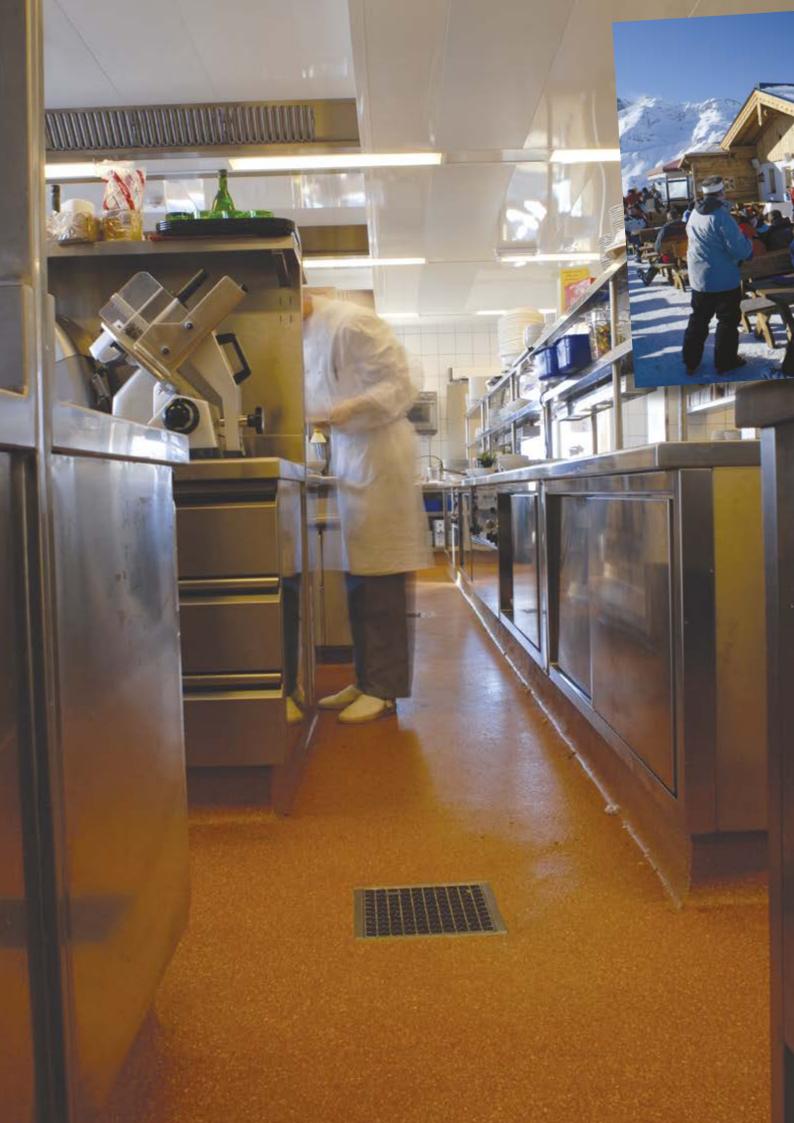

#### Where time is of the essence

Fast service included: Overnight, the necessary renovation of the flooring can be done without any expensive inter-

ruption to business. Within one hour the Silikal resins are cured and can be used to the full extent, even in winter at temperatures of down to  $-10\,^{\circ}$ C.

#### Where hygiene requirements are at the forefront

Reactive resin flooring is resistant to fruit acids, alkalines, acids, oils, and fats. The seamless, sealed surface is completely nonporous and can be extended up the walls to build a closed basin floor if required. This means that no fissures, dusting or holes can form, which in turn reduces the colonisation by microbes and bacteria.