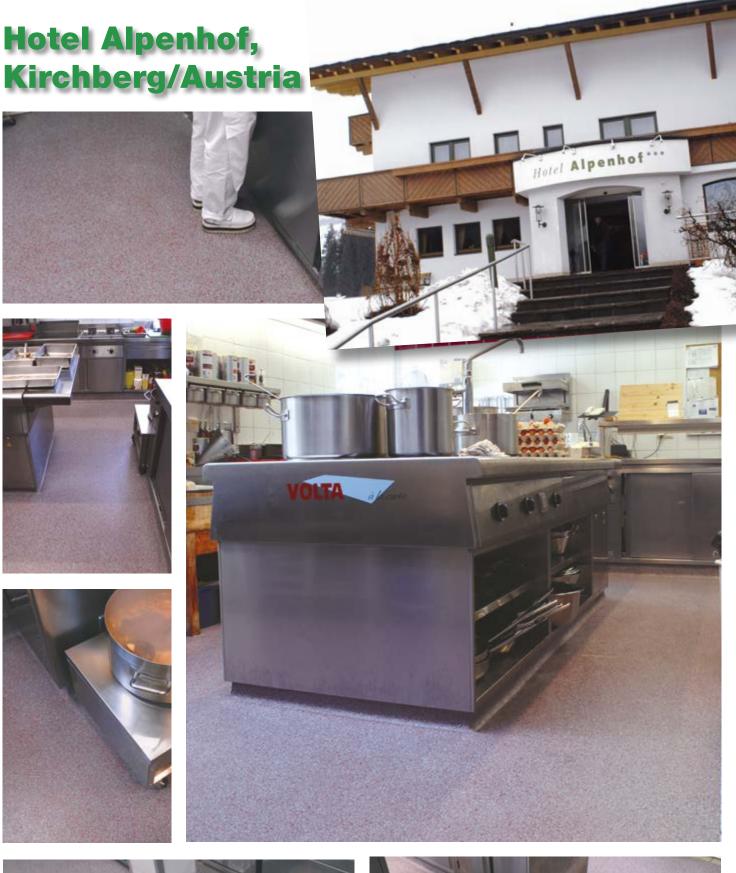

### Where everything needs run smoothly ...

Silikal offers the ideal flooring for kitchens and canteens in hotels and throughout the food industry: completed overnight, robust, attractive

The services offered by hotels, restaurants, canteens and caterers are versatile and demanding. The expectations of a reliable floor-covering are equally large. For decades, the reactive resin flooring from Silikal has been offering a welcome solution in kitchens, washrooms, hallways, coldstorage rooms, cellars and storage areas.

#### Where it fits the bill

Everywhere, it does the job wherever something might hit the floor... where the soup slops or the cases are dragged over the floor, and where quite rightly the cleaning equipment is in constant use, here the use of a Silikal-flooring has already proved itself. With high scuff resistance, various anti-skid grades, attractive colours and being easy to maintain, it allows everything to run as smooth as butter behind the scenes in the hotel and catering establishments.

#### Where time is of the essence

Fast service included: Overnight, the necessary renovation of the flooring can be done without any expensive inter-

ruption to business. Within one hour the Silikal resins are cured and can be used to the full extent, even in winter at temperatures of down to  $-10\,^{\circ}$ C.

#### Where hygiene requirements are at the forefront

Reactive resin flooring is resistant to fruit acids, alkalines, acids, oils, and fats. The seamless, sealed surface is completely nonporous and can be extended up the walls to build a closed basin floor if required. This means that no fissures, dusting or holes can form, which in turn reduces the colonisation by microbes and bacteria.

### Where it must look good

Floors, which remain undamaged after years of continual stress in hotels and catering establishments, are standard by Silikal. But also interesting is that there are many possiblities for the creativity with coloured flooring, using a combination of pigments, silica sands and coloured flakes: floors with granite-effect, with integrated company logo or differently coloured flooring areas, everything is possible.