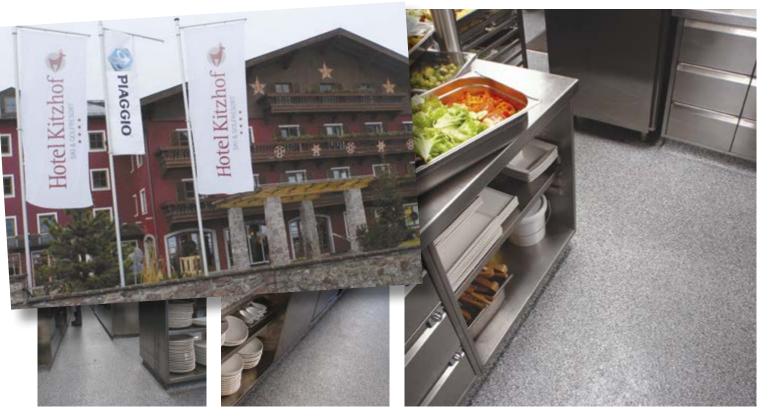

ids, oils, and fats. The seamless, sealed surface is completely nonporous and can be extended up the walls to build a closed basin floor if required. This means that no fissures, dusting or holes can form, which in turn reduces the colonisation by microbes and bacteria.

### Where it must look good

Floors, which remain undamaged after years of continual stress in hotels and catering establishments, are standard by Silikal. But also interesting is that there are many possiblities for the creativity with coloured flooring, using a combination of pigments, silica sands and coloured flakes: floors with granite-effect, with integrated company logo or differently coloured flooring areas, everything is possible.

# Park-Casino, Ottobrunn/Germany













## Hotel Kitzhof, Kitzbühel/Austria













### Aqua Dome, Längenfeld/Austria













Hotel Berghof, Neustift/Stubaital/ Austria







HOTEL BERGHOF



## Hotel Held, Fügen/Austria















### Almgasthof "Hohe Mut", Obergurgl/Austria











# Hotel Jagdhof, Neustift/Stubaital/Austria













# Hotel Nevada, Ischgl/Austria











































#### Your call-Silikal! The best at a glance:

#### Hygienic and clean ...

- Monolithic, seamless surface
- Resistant to alkalis, acids, greases, oils, salts and other aggressive media
- Easy to take care of

#### Safe ...

- Anti-skid surface grades
- Wear and tear resistant
- Can withstand hot and cold

#### Quick and beautiful ...

- Extremely short curing times; no interruptions in business when renovations are made!
- Easy to apply,