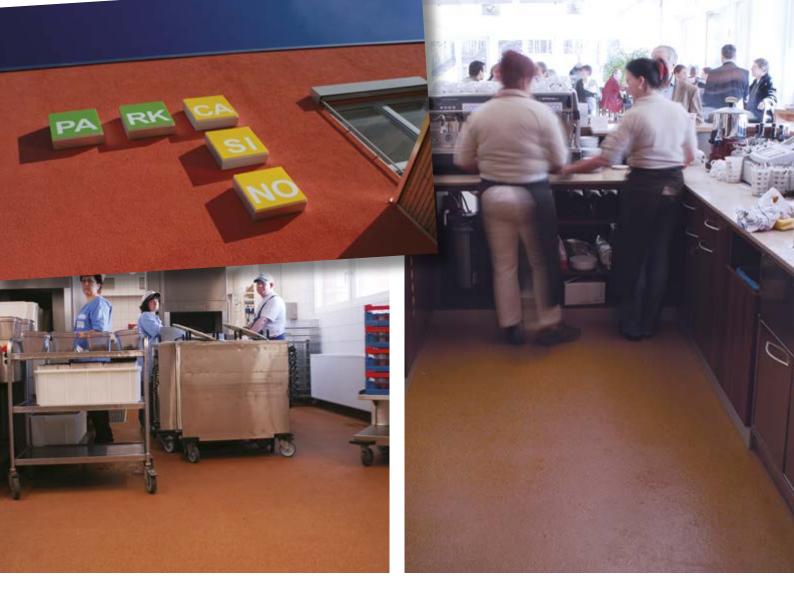

Quick to apply,\* directly for its full load, excellent design and very tough

# Silikal seamless reactive resin flooring for hotels, restaurants and catering



**Expect more from your floor.** 





### Where everything needs run smoothly ...

Silikal offers the ideal flooring for kitchens and canteens in hotels and throughout the food industry: completed overnight, robust, attractive

The services offered by hotels, restaurants, canteens and caterers are versatile and demanding. The expectations of a reliable floor-covering are equally large. For decades, the reactive resin flooring from Silikal has been offering a welcome solution in kitchens, washrooms, hallways, coldstorage rooms, cellars and storage areas.

#### Where it fits the bill

Everywhere, it does the job wherever something might hit the floor... where the soup slops or the cases are dragged over the floor, and where quite rightly the cleaning equipment is in constant use, here the use of a Silikal-flooring has already