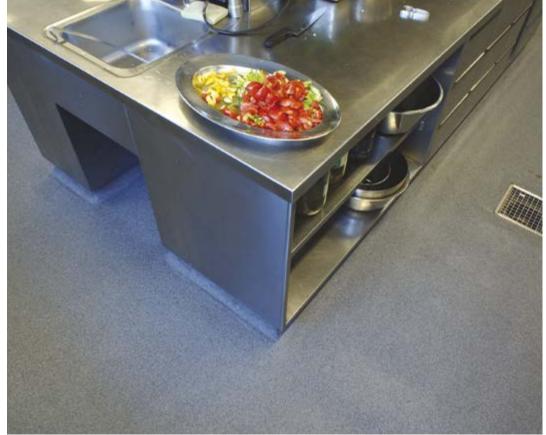

#### Where it fits the bill

Everywhere, it does the job wherever something might hit the floor... where the soup slops or the cases are dragged over the floor, and where quite rightly the cleaning equipment is in constant use, here the use of a Silikal-flooring has already proved itself. With high scuff resistance, various anti-skid grades, attractive colours and being easy to maintain, it allows everything to run as smooth as butter behind the scenes in the hotel and catering establishments.

### Where it must look good

Floors, which remain undamaged after years of continual stress in hotels and catering establishments, are standard by Silikal. But also interesting is that there are many possiblities for the creativity with coloured flooring, using a combination of pigments, silica sands and coloured flakes: floors with granite-effect, with integrated company logo or differently coloured flooring areas, everything is possible.