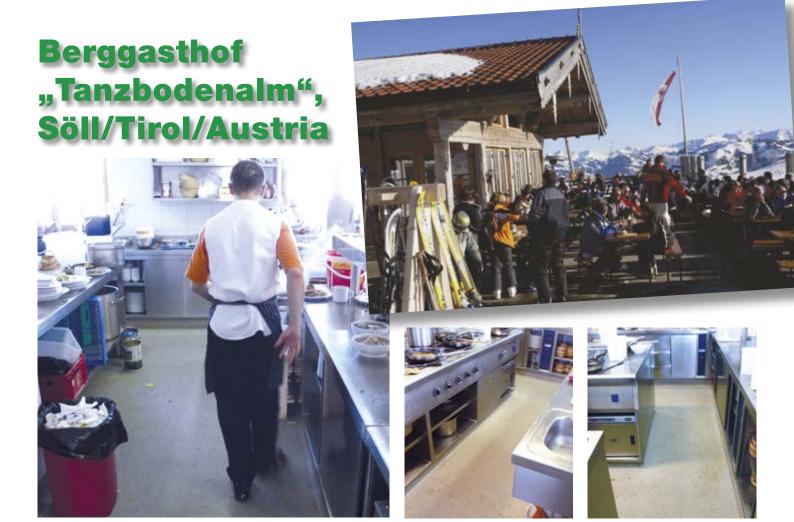

### Where everything needs run smoothly ...

Silikal offers the ideal flooring for kitchens and canteens in hotels and throughout the food industry: completed overnight, robust, attractive

The services offered by hotels, restaurants, canteens and caterers are versatile and demanding. The expectations of a reliable floor-covering are equally large. For decades, the reactive resin flooring from Silikal has been offering a welcome solution in kitchens, washrooms, hallways, coldstorage rooms, cellars and storage areas.

#### Where it fits the bill

Everywhere, it does the job wherever something might hit the floor... where the soup slops or the cases are dragged over the floor, and where quite rightly the cleaning equipment is in constant use, here the use of a Silikal-flooring has already proved itself. With high scuff resistance, various anti-skid grades, attractive colours and being easy to maintain, it allows everything to run as smooth as butter behind the scenes in the hotel and catering establishments.