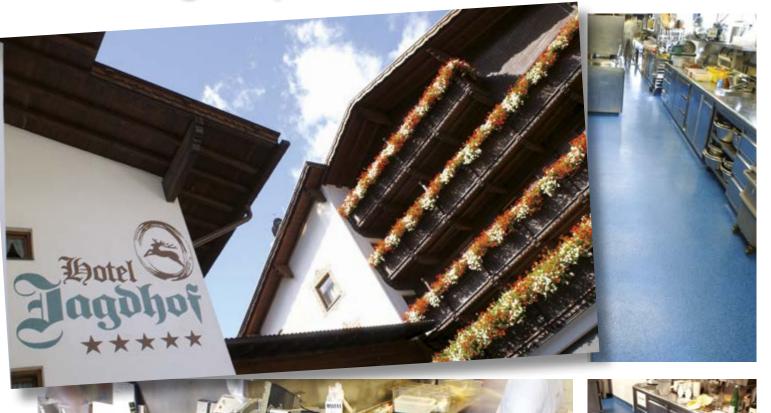

### Where it must look good

Floors, which remain undamaged after years of continual stress in hotels and catering establishments, are standard by Silikal. But also interesting is that there are many possiblities for the creativity with coloured flooring, using a combination of pigments, silica sands and coloured flakes: floors with granite-effect, with integrated company logo or differently coloured flooring areas, everything is possible.

# Park-Casino, Ottobrunn/Germany













## Hotel Kitzhof, Kitzbühel/Austria













### Aqua Dome, Längenfeld/Austria













Hotel Berghof, Neustift/Stubaital/ Austria







HOTEL BERGHOF



## Hotel Held, Fügen/Austria















### Almgasthof "Hohe Mut", Obergurgl/Austria











# Hotel Jagdhof, Neustift/Stubaital/Austria













# Hotel Nevada, Ischgl/Austria











































#### Your call-Silikal! The best at a glance:

#### Hygienic and clean ...

- Monolithic, seamless surface
- Resistant to alkalis, acids, greases, oils, salts and other aggressive media
- Easy to take care of

#### Safe ...

- Anti-skid surface grades
- Wear and tear resistant
- Can withstand hot and cold

#### Quick and beautiful ...

- Extremely short curing times; no interruptions in business when renovations are made!
- Easy to apply, even at temperatures below zero
- Selection of appealing colours, e. g. with coloured guartz sand or flakes mixtures as standard

All details given above can only serve as general information. The various working conditions or circum-

### We see to the best solution.

T