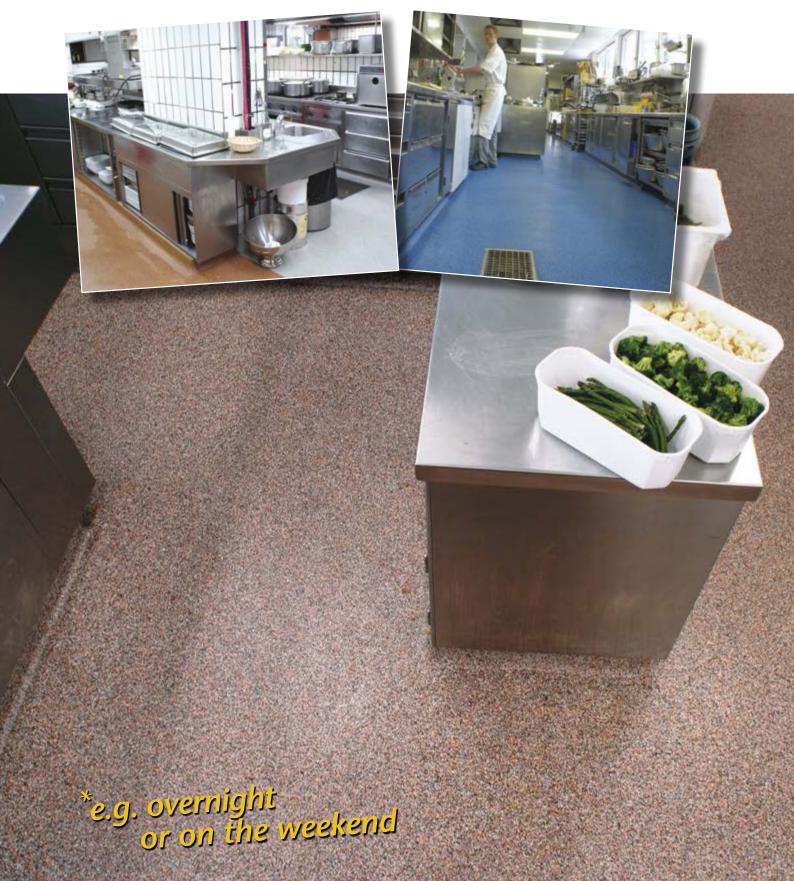

### Where everything needs run smoothly ...

Silikal offers the ideal flooring for kitchens and canteens in hotels and throughout the food industry: completed overnight, robust, attractive

The services offered by hotels, restaurants, canteens and caterers are versatile and demanding. The expectations of a reliable floor-covering are equally large. For decades, the reactive resin flooring from Silikal has been offering a welcome solution in kitchens, washrooms, hallways, coldstorage rooms, cellars and storage areas.

#### Where it fits the bill

Everywhere, it does the job wherever something might hit the floor... where the soup slops or the cases are dragged over the floor, and where quite rightly the cleaning equipment is in constant use, here the use of a Silikal-flooring has already proved itself. With high scuff resistance, various anti-skid grades, attractive colours and being easy to maintain, it allows everything to run as smooth as butter behind the scenes in the hotel and catering establishments.

#### Where time is of the essence

Fast service included: Overnight, the necessary renovation of the flooring can be done without any expensive inter-

ruption to business. Within one hour the Silikal resins are cured and can be used to the full extent, even in winter at temperatures of down to  $-10\,^{\circ}$ C.

#### Where hygiene requirements are at the forefront

Reactive resin flooring is resistant to fruit acids, alkalines, acids, oils, and fats. The seamless, sealed surface is completely nonporous and can be extended up the walls to build a closed basin floor if required. This means that no fissures, dusting or holes can form, which in turn reduces the colonisation by microbes and bacteria.