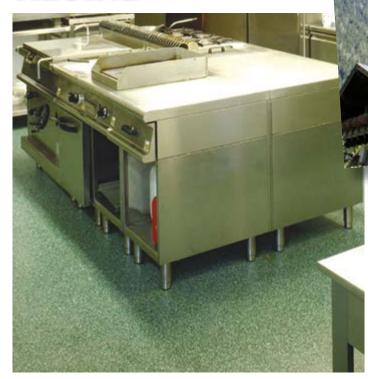

### Where everything needs run smoothly ...

Silikal offers the ideal flooring for kitchens and canteens in hotels and throughout the food industry: completed overnight, robust, attractive

The services offered by hotels, restaurants, canteens and caterers are versatile and demanding. The expectations of a reliable floor-covering are equally large. For decades, the reactive resin flooring from Silikal has been offering a welcome solution in kitchens, washrooms, hallways, coldstorage rooms, cellars and storage areas.

#### Where it fits the bill

Everywhere, it does the job wherever something might hit the floor... where the soup slops or the cases are dragged over the floor, and where quite rightly the cleaning equipment is in constant use, here the use of a Silikal-flooring has already proved itself. With high scuff resistance, various anti-skid grades, attractive colours and being easy to maintain, it allows everything to run as smooth as butter behind the scenes in the hotel and catering establishments.