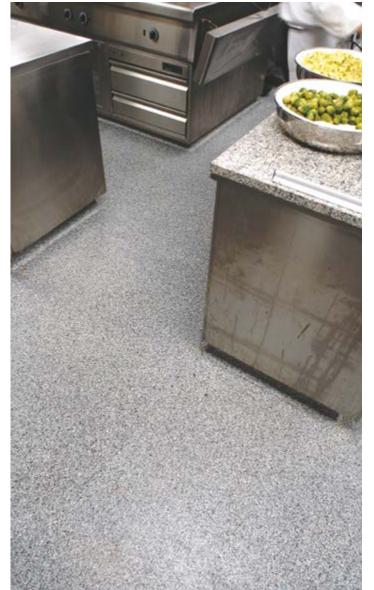

### Where everything needs run smoothly ...

Silikal offers the ideal flooring for kitchens and canteens in hotels and throughout the food industry: completed overnight, robust, attractive

The services offered by hotels, restaurants, canteens and caterers are versatile and demanding. The expectations of a reliable floor-covering are equally large. For decades, the reactive resin flooring from Silikal has been offering a welcome solution in kitchens, washrooms, hallways, coldstorage rooms, cellars and storage areas.

#### Where it fits the bill

Everywhere, it does the job wherever something might hit the floor... where the soup slops or the cases are dragged over the floor, and where quite rightly the cleaning equipment is in constant use, here the use of a Silikal-flooring has already proved itself. With high scuff resistance, various anti-skid grades, attractive colours and being easy to maintain, it allows everything to run as smooth as butter behind the scenes in the hotel and catering establishments.