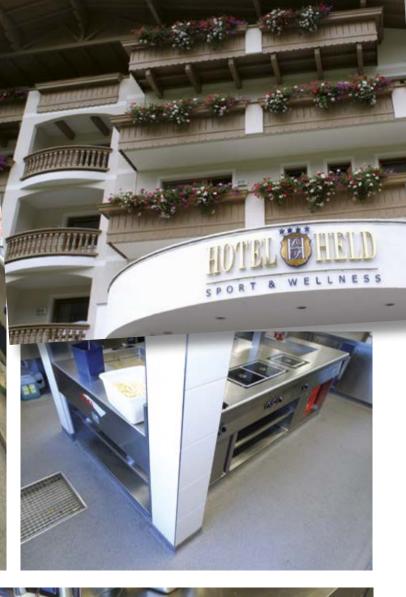

ns that no fissures, dusting or holes can form, which in turn reduces the colonisation by microbes and bacteria.

### Where it must look good

Floors, which remain undamaged after years of continual stress in hotels and catering establishments, are standard by Silikal. But also interesting is that there are many possiblities for the creativity with coloured flooring, using a combination of pigments, silica sands and coloured flakes: floors with granite-effect, with integrated company logo or differently coloured flooring areas, everything is possible.

# Park-Casino, Ottobrunn/Germany













## Hotel Kitzhof, Kitzbühel/Austria













### Aqua Dome, Längenfeld/Austria













Hotel Berghof, Neustift/Stubaital/ Austria







HOTEL BERGHOF



## Hotel Held, Fügen/Austria















### Almgasthof "Hohe Mut", Obergurgl/Austria











# Hotel Jagdhof, Neustift/Stubaital/Austria













# Hotel Nevada, Ischgl/Austria











































#### Your call-Silikal! The best at a glance:

#### Hygienic and clean ...

- Monolithic, seamless surface
- Resistant to alkalis, acids, greases, oils, salts and other aggressive media
- Easy to take care of

#### Safe ...

- Anti-skid surface grades
- Wear and tear resistant
- Can withstand hot and cold

#### Quick and beautiful ...

- Extremely short curing times; no interruptions in business when renovations are made!
- Easy to apply, even at temperatures below zero
- Selection of appealing colours, e. g. with coloured guartz sand or flakes mixtures as standard

All details given above can