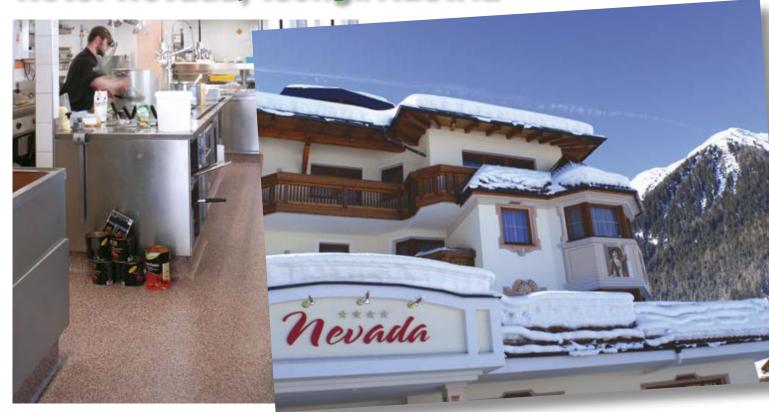

remain undamaged after years of continual stress in hotels and catering establishments, are standard by Silikal. But also interesting is that there are many possiblities for the creativity with coloured flooring, using a combination of pigments, silica sands and coloured flakes: floors with granite-effect, with integrated company logo or differently coloured flooring areas, everything is possible.

# Park-Casino, Ottobrunn/Germany













## Hotel Kitzhof, Kitzbühel/Austria













### Aqua Dome, Längenfeld/Austria













Hotel Berghof, Neustift/Stubaital/ Austria







HOTEL BERGHOF



## Hotel Held, Fügen/Austria















### Almgasthof "Hohe Mut", Obergurgl/Austria











# Hotel Jagdhof, Neustift/Stubaital/Austria













# Hotel Nevada, Ischgl/Austria











































#### Your call-Silikal! The best at a glance:

#### Hygienic and clean ...

- Monolithic, seamless surface
- Resistant to alkalis, acids, greases, oils, salts and other aggressive media
- Easy to take care of

#### Safe ...

- Anti-skid surface grades
- Wear and tear resistant
- Can withstand hot and cold

#### Quick and beautiful ...

- Extremely short curing times; no interruptions in business when renovations are made!
- Easy to apply, even at temperatures below zero
- Selection of appealing colours, e. g. with coloured guartz sand or flakes mixtures as standard

All details given above can only serve as general information. The various working conditions or circum-

### We see to the best solution.

The best solutions require know-how and exper