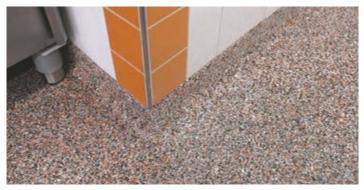

#### Where hygiene requirements are at the forefront

Reactive resin flooring is resistant to fruit acids, alkalines, acids, oils, and fats. The seamless, sealed surface is completely nonporous and can be extended up the walls to build a closed basin floor if required. This means that no fissures, dusting or holes can form, which in turn reduces the colonisation by microbes and bacteria.