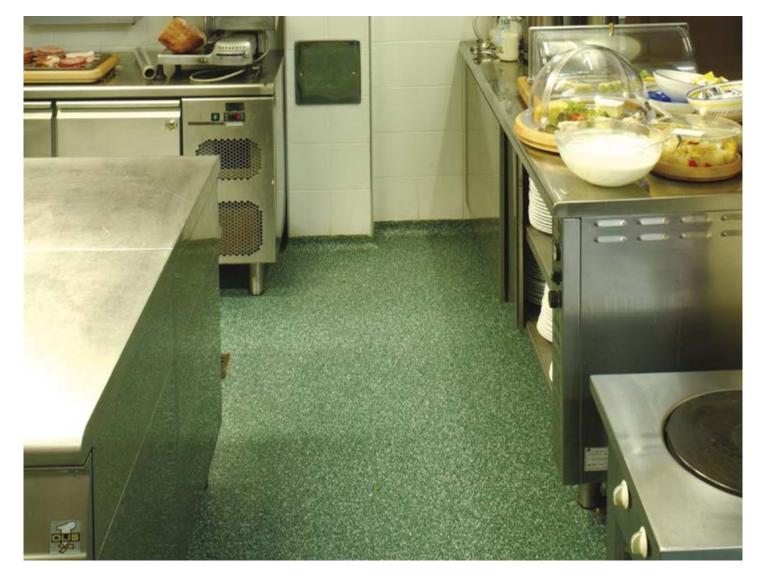

### Where everything needs run smoothly ...

Silikal offers the ideal flooring for kitchens and canteens in hotels and throughout the food industry: completed overnight, robust, attractive

The services offered by hotels, restaurants, canteens and caterers are versatile and demanding. The expectations of a reliable floor-covering are equally large. For decades, the reactive resin flooring from Silikal has been offering a welcome solution in kitchens, washrooms, hallways, coldstorage rooms, cellars and storage areas.

#### Where it fits the bill

Everywhere, it does the job wherever something might hit the floor... where the soup slops or the cases are dragged over the floor, and where quite rightly the cleaning equipment is in constant use, here the use of a Silikal-flooring has already proved itself. With high scuff resistance, various anti-skid grades, attractive colours and being easy to maintain, it allows everything to run as smooth as butter behind the scenes in the hotel and catering establishments.