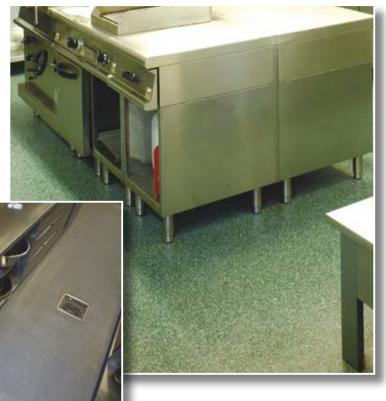

### Where everything needs run smoothly ...

Silikal offers the ideal flooring for kitchens and canteens in hotels and throughout the food industry: completed overnight, robust, attractive

The services offered by hotels, restaurants, canteens and caterers are versatile and demanding. The expectations of a reliable floor-covering are equally large. For decades, the reactive resin flooring from Silikal has been offering a welcome solution in kitchens, washrooms, hallways, coldstorage rooms, cellars and storage areas.

#### Where it fits the bill

Everywhere, it does the job wherever something might hit the floor... where the soup slops or the cases are dragged over the floor, and where quite rightly the cleaning equipment is in constant use, here the use of a Silikal-flooring has already proved itself. With high scuff resistance, various anti-skid grades, attractive colours and being easy to maintain, it allows everything to run as smooth as butter behind the scenes in the hotel and catering establishments.

#### Where hygiene requirements are at the forefront

Reactive resin flooring is resistant to fruit acids, alkalines, acids, oils, and fats. The seamless, sealed surface is completely nonporous and can be extended up the walls to build a closed basin floor if required. This means that no fissures, dusting or holes can form, which in turn reduces the colonisation by microbes and bacteria.