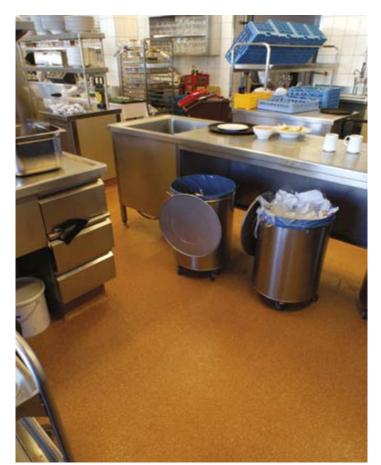

reduces the colonisation by microbes and bacteria.

### Where it must look good

Floors, which remain undamaged after years of continual stress in hotels and catering establishments, are standard by Silikal. But also interesting is that there are many possiblities for the creativity with coloured flooring, using a combination of pigments, silica sands and coloured flakes: floors with granite-effect, with integrated company logo or differently coloured flooring areas, everything is possible.

# Park-Casino, Ottobrunn/Germany













## Hotel Kitzhof, Kitzbühel/Austria













### Aqua Dome, Längenfeld/Austria













Hotel Berghof, Neustift/Stubaital/ Austria







HOTEL BERGHOF



## Hotel Held, Fügen/Austria















### Almgasthof "Hohe Mut", Obergurgl/Austria











# Hotel Jagdhof, Neustift/Stubaital/Austria













# Hotel Nevada, Ischgl/Austria











































#### Your call-Silikal! The best at a glance:

#### Hygienic and clean ...

- Monolithic, seamless surface
- Resistant to alkalis, acids, greases, oils, salts and other aggressive media
- Easy to take care of

#### Safe ...

- Anti-skid surface grades
- Wear and tear resistant
- Can withstand hot and cold

#### Quick and beautiful ...

- Extremely short curing times; no interruptions in business when renovations are made!
- Easy to apply, even at temperatures below zero
- Selection of appealing colours, e. g. with coloured guartz sand or flakes mixtures as standard

All details given above can only serve as general information. The various working conditi